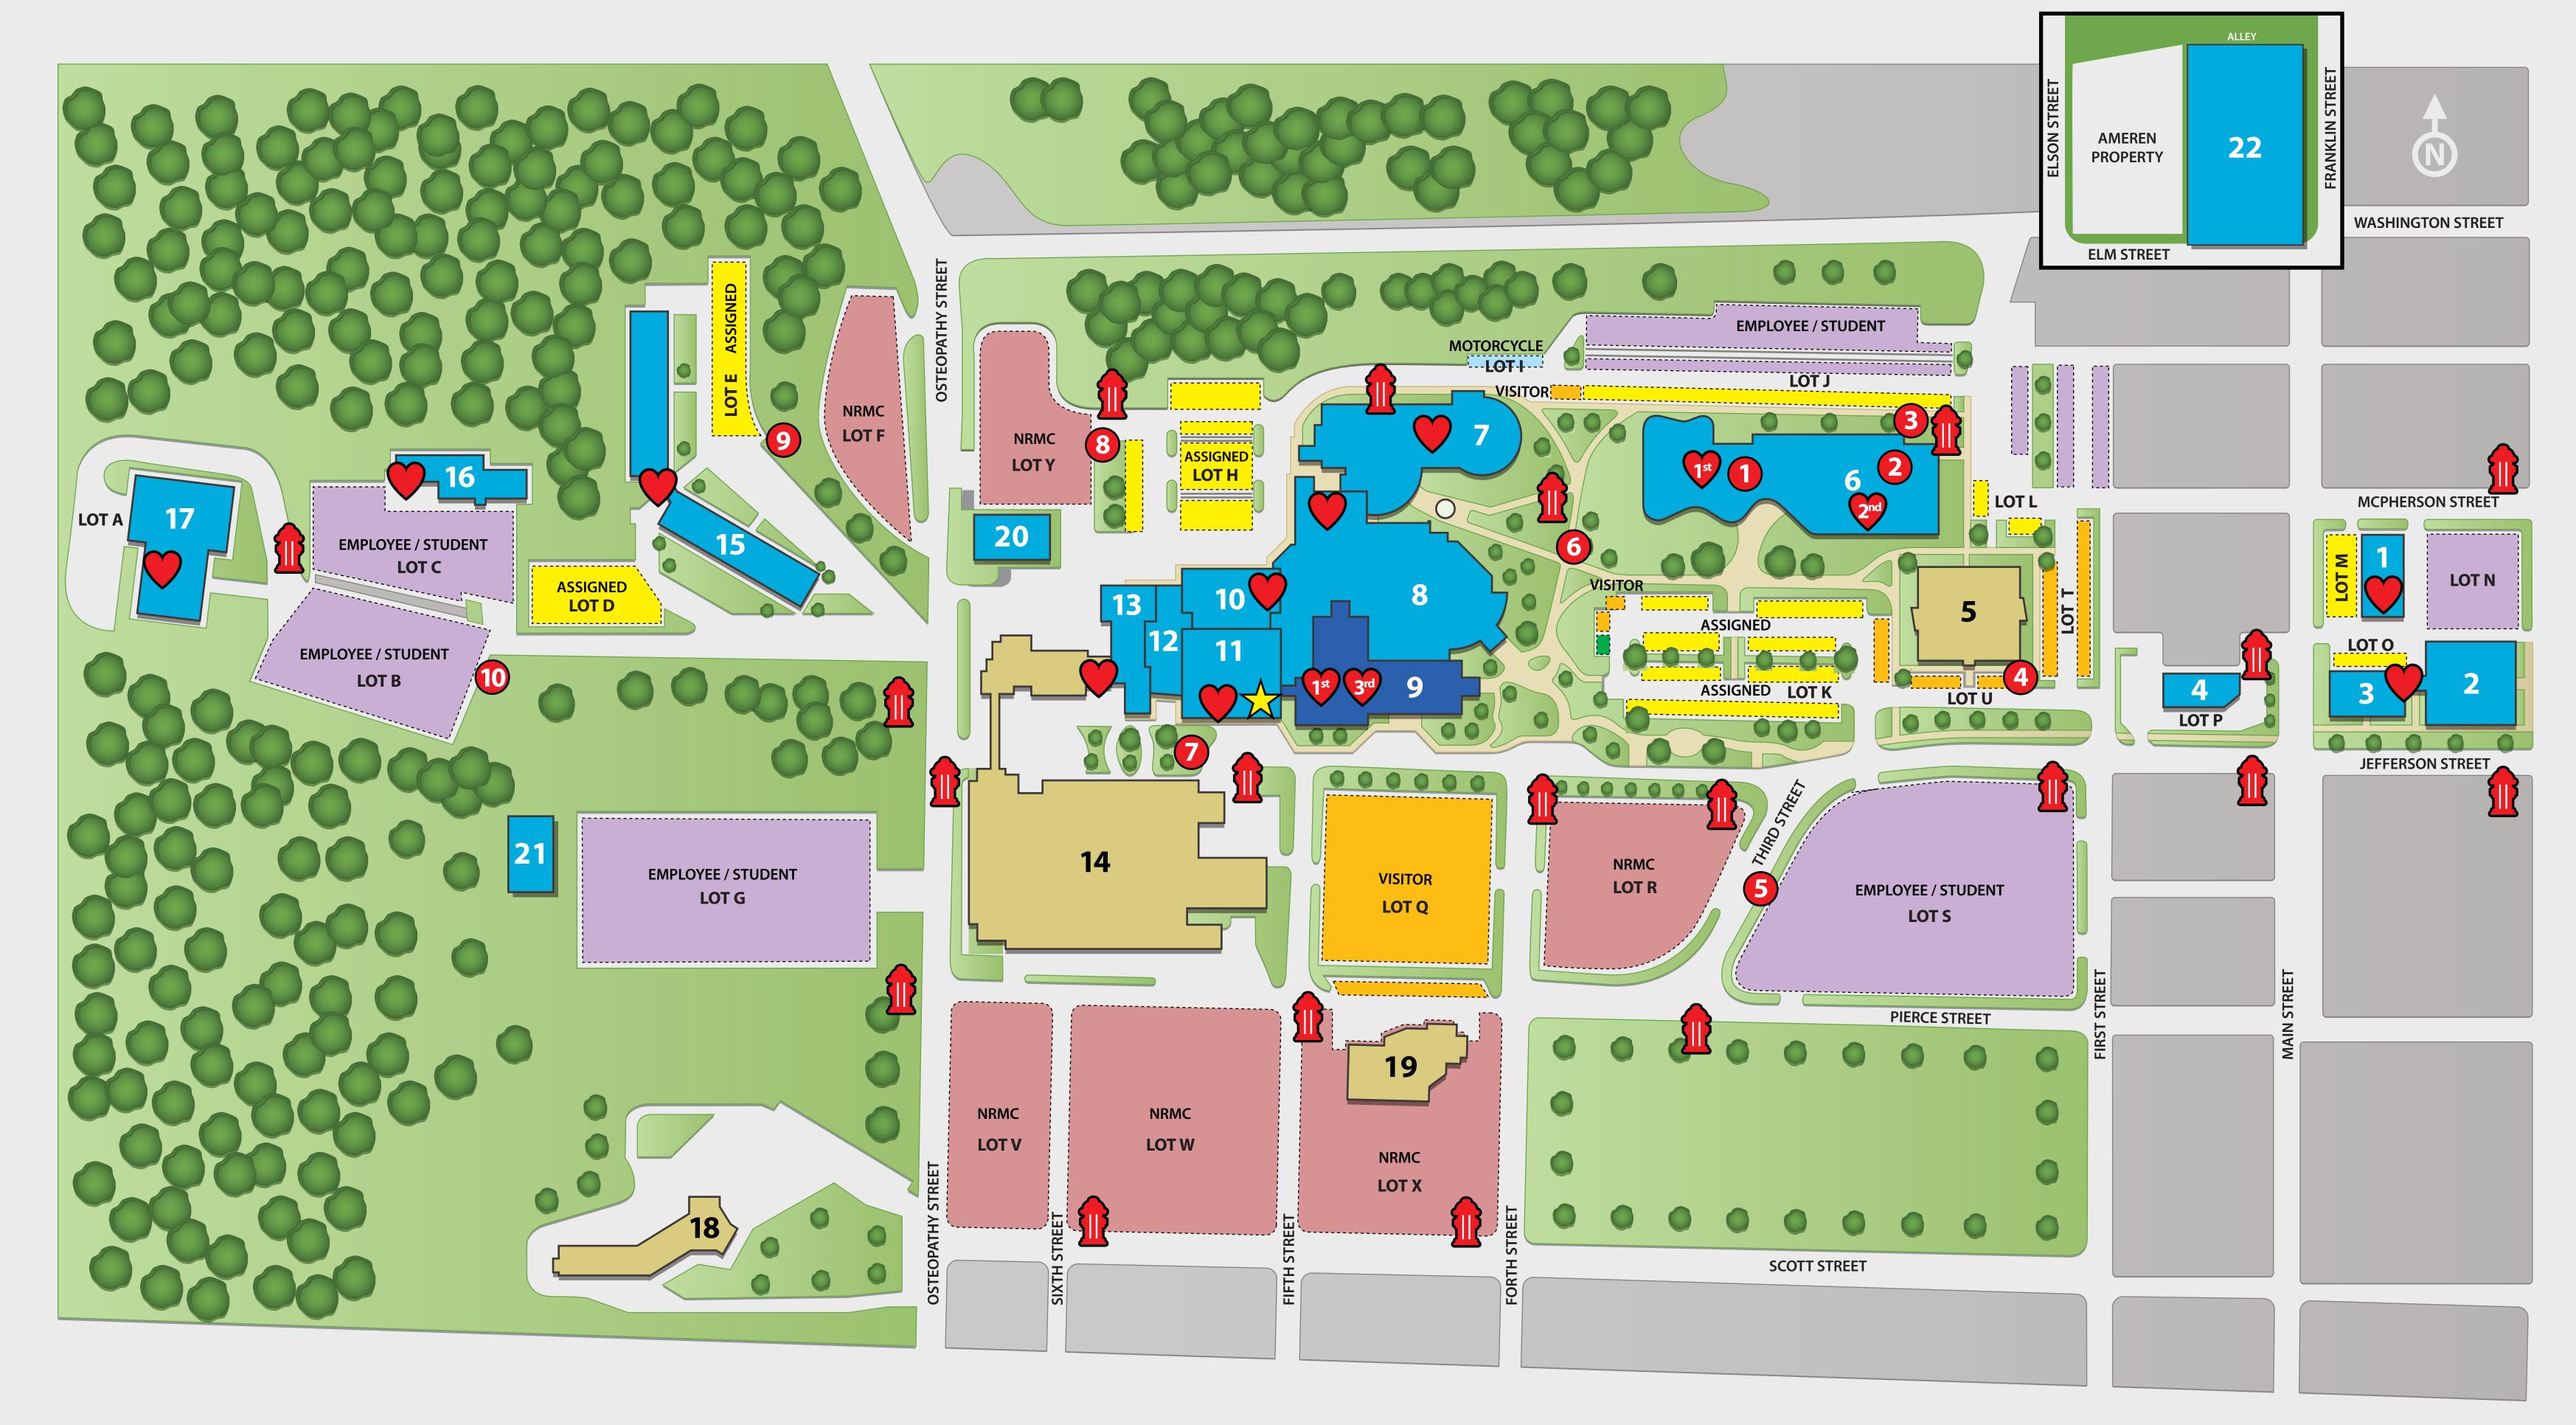

## A.T. Still University - Kirksville, MO Campus

- 1) FACILITIES
- 2) COUTS LEARNING CENTER
- 3) MEMORIAL HALL
- 4) AHEC
- 5) NEMHC HEALTH CLINIC
- 6) INTERPROFESSIONAL
- EDUCATION (IPE) BUILDING
- 7) CONNELL INFORMATION **TECHNOLOGIES CENTER**

- 8) TINNING EDUCATION CENTER
- 9) GUTENSOHN CLINIC
- 10) TIMKEN-BURNETT RESEARCH BUILDING
- 11) GEORGE STILL BUILDING
- 12) HOWARD WING
- 13) EAST BUILDING
- 14) NORTHEAST REGIONAL MEDICAL CENTER
- 15) STUDENT HOUSING
- 16) COLLEGE OF GRADUATE HEALTH STUDIES

- 17) THOMPSON CAMPUS CENTER
- 18) SAINT ANDREW'S SENIOR LIVING CAMPUS
- 19) CANCER TREATMENT CENTER
- 20) BOILER PLANT
- 21) ATSU FACILITIES STORAGE
- 22) BURDMAN BUILDING

## **EMERGENCY PHONE KEY:**

- 1) DENTAL SCHOOL FIRST FLOOR WEST, A
- 2) DENTAL SCHOOL FIRST FLOOR EAST, B
- 3) DENTAL SCHOOL NORTHEAST J LOT, D
- 4) HEALTH COUNCIL SOUTHEAST
- 5) JEFFERSON STREET S CURVE
- 6) DENTAL SCHOOL WEST YARD, E
- 7) DENSLOW PARK STILL BUILDING
- 8) TBR PARKING LOT

9) STUDENT HOUSING 10) TCC PARKING LOT

AED UNIT ON SITE

**EMERGENCY PHONE** 

CAMPUS SAFETY