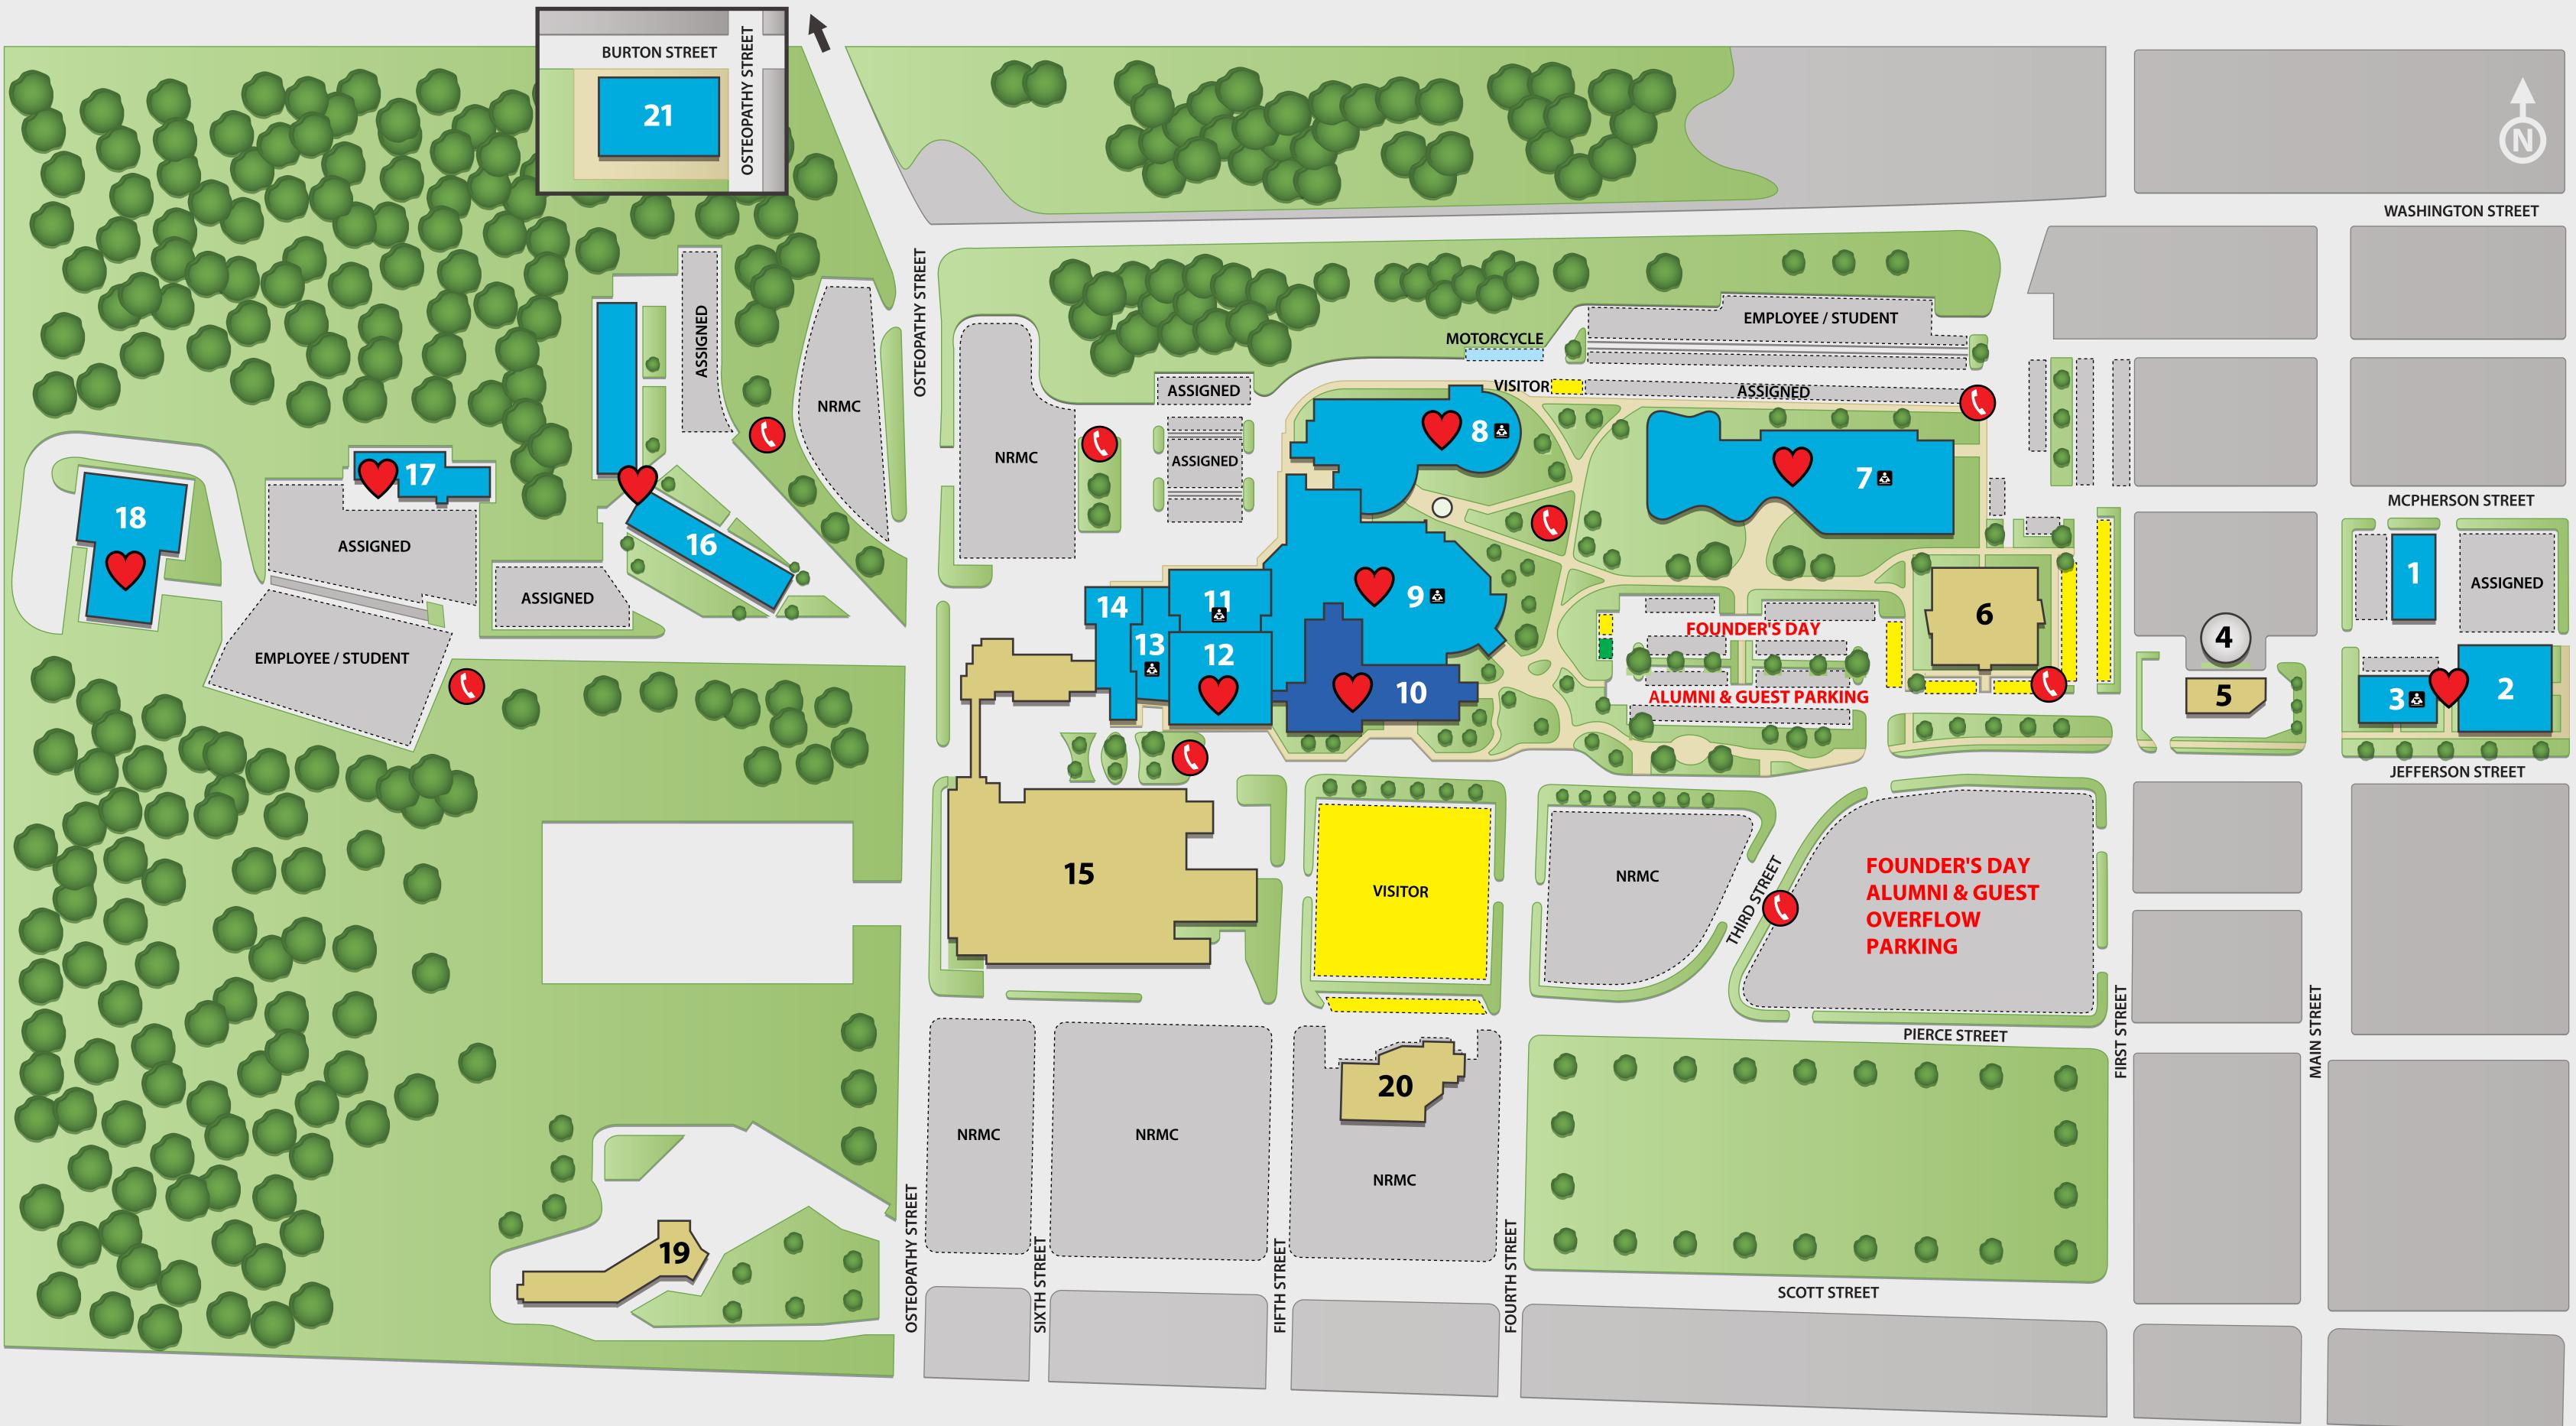

## **A.T. Still University - Kirksville, MO Campus**

- 1) FACILITIES / SECURITY OFFICE
- 2) COUTS LEARNING CENTER
- 3) MEMORIAL HALL
- 4) WATER TOWER
- 5) AHEC
- 6) NEMHC HEALTH CLINIC
- 7) INTERPROFESSIONAL EDUCATION (IPE) BUILDING
- 8) CONNELL INFORMATION TECHNOLOGIES CENTER
- 9) TINNING EDUCATION CENTER
- 10) GUTENSOHN CLINIC
- 11) TIMKEN-BURNETT RESEARCH BUILDING
- 12) GEORGE STILL BUILDING
- 13) HOWARD WING
- 14) EAST BUILDING

- 15) NORTHEAST REGIONAL MEDICAL CENTER
- 16) STUDENT HOUSING
- 17) COLLEGE OF GRADUATE HEALTH STUDIES
- 18) THOMPSON CAMPUS CENTER
- 19) SAINT ANDREW'S SENIOR LIVING CAMPUS
- 20) CANCER TREATMENT CENTER
- 21) ATSU ANNEX BUILDING